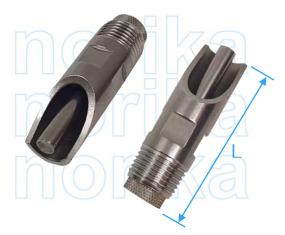

## DIRECT DRINKING NOZZLE FOR ANIMALS

SKU: ATN15-DL

| COMPONENT PARTS |           |                     |  |  |  |
|-----------------|-----------|---------------------|--|--|--|
| ITEM            | PARTS     | MATERIAL            |  |  |  |
| 1               | Main Body | Stainless Steel 304 |  |  |  |
| 2               | Spring    | Stainless Steel 304 |  |  |  |
| 3               | 0-ring    | NBR                 |  |  |  |
| 4               | Stem      | Stainless Steel 304 |  |  |  |
| 5               | End Cap   | Aluminium           |  |  |  |

### SPECIFICATIONS

| SKU      | WATER INLET<br>(inch) | LENGTH L<br>(mm) | WEIGHT<br>(Kg) | NOS/CTN |
|----------|-----------------------|------------------|----------------|---------|
| ATN15-DL | 1/2"                  | 68               | 0.080          | -       |
| ATN15-SP | 1/2″                  | 81               | 0.110          | -       |