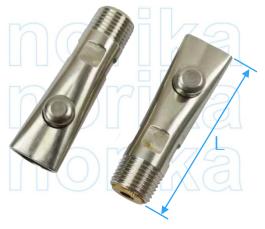

SKU: ATN15-SP

| COMPONENT PARTS |           |          |  |  |  |
|-----------------|-----------|----------|--|--|--|
| ITEM            | PARTS     | MATERIAL |  |  |  |
| 1               | Main Body | AISI304  |  |  |  |
| 2               | Spring    | AISI304  |  |  |  |
| 3               | 0-ring    | NBR      |  |  |  |
| 4               | Stem      | AISI304  |  |  |  |
| 5               | End Cap   | Brass    |  |  |  |

### SPECIFICATIONS

| SKU      | WATER INLET<br>(inch) | LENGTH L<br>(mm) | WEIGHT<br>(Kg) | NOS/CTN |
|----------|-----------------------|------------------|----------------|---------|
| ATN15-DL | 1/2"                  | 68               | 0.080          | -       |
| ATN15-SP | 1/2″                  | 81               | 0.110          | -       |